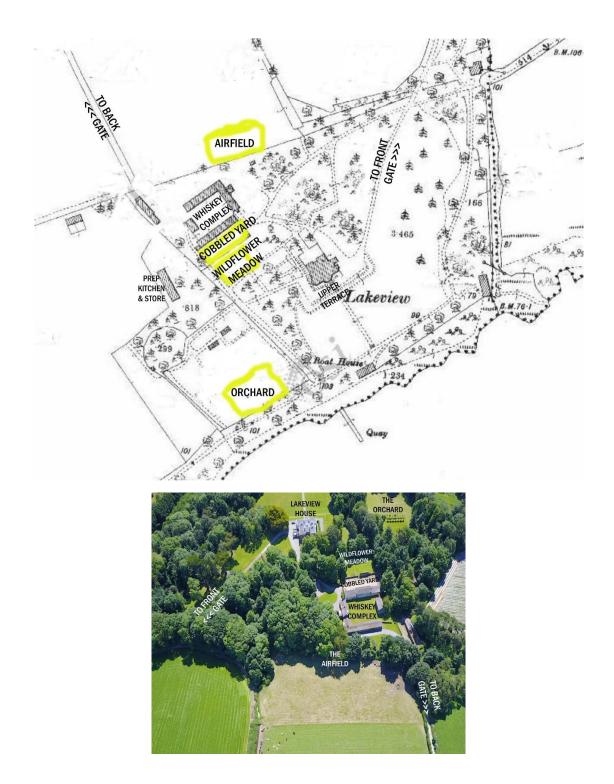

## **MARQUEE SPACES**

The Orchard – partial views over the Lake. Maximum Marquee size 60m x 40m – Gala Dinner capacity 250 The Airfield – overlooking a growing Barley field. Maximum Marquee size 80m x 40m – Gala Dinner capacity 250 The Wildfower Meadow – approached through wildflowers. Maximum Marquee size 25 x 25m – Gala Dinner capacity 150 The Cobbled Stable Yard – atmospheric farm buildings Maximum Marquee size 40m x 14m – Gala Dinner capacity 125